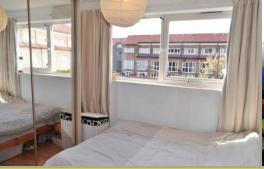

## LOUNGE 16' 4" X 10' 4" (4.98M X 3.15M)

Spacious main reception room with a large picture window to the front.

BEDROOM ONE 9' 6" X 8' 9" (2.9M X 2.67M)