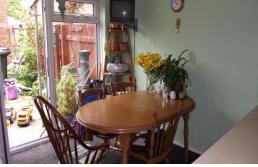

## BATHROOM/WC

Refitted suite comprising a large deep tub bath with fitted shower, low level wc and a wash hand basin.

BEDROOM TWO 10'9" X 6'6" (3.28M X 1.98M)

BEDROOM THREE 9' 10" X 10' 9" (3M X 3.28M)