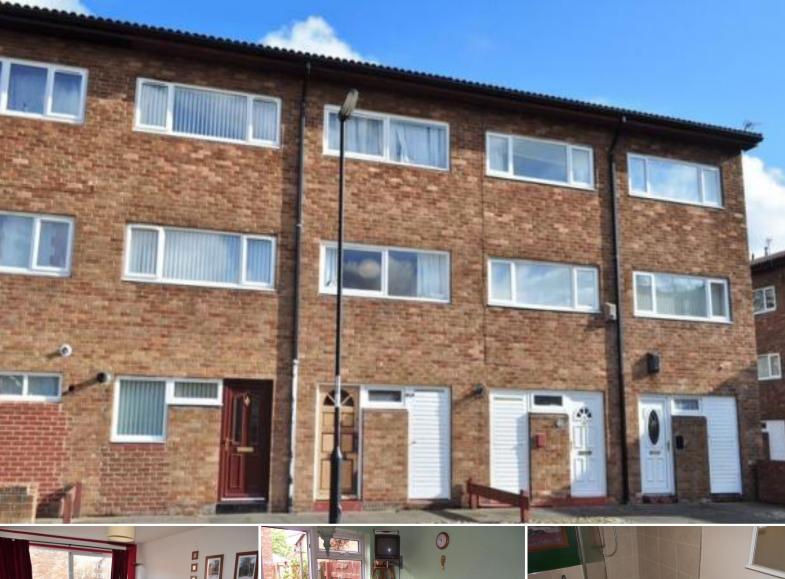

## LOUNGE 16' 4" X 10' 4" (4.98M X 3.15M)

Spacious main reception room with a large picture window to the front.

BEDROOM ONE 9' 6" X 8' 9" (2.9M X 2.67M)