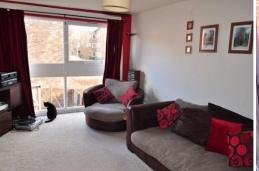

## KITCHEN/DINER

#### **ENTRANCE HALLWAY**

Spacious family kitchen with a glazed french door to the rear garden. Range of wall and floor units. Cooker point and plumbed for a washing machine. Dining/breakfast area.