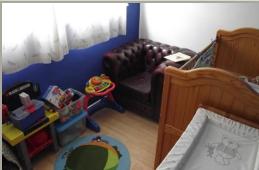

## BATHROOM/WC

Refitted suite comprising a large deep tub bath with fitted shower, low level wc and a wash hand basin.

BEDROOM TWO 10'9" X 6'6" (3.28M X 1.98M)

BEDROOM THREE 9' 10" X 10' 9" (3M X 3.28M)